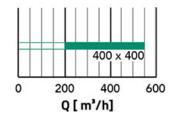

## **RAPID AIR FLOW SELECTION**

## ITEMS

| CODE      | DESCRIPTION                                             |
|-----------|---------------------------------------------------------|
| PWC200003 | MULTI-DIRECTION DIFFUSOR WITH LATER CONNECTION 4000X400 |