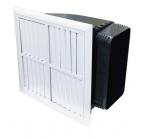

## Multidirectional diffuser with adjustable flaps in white ABS plastic with plenum

PWC200003

## **TECHNICAL SPECIFICATIONS:**

- Diffuser and plenum made of white ABS RAL 9016 ABS
- Prevents condensation phenomena
- Operating temperature +5°C to +48°C
- Fastening by means of clips
- Equipped with adjustable flaps with manual swivel adjustment
- Suitable for air delivery and intake